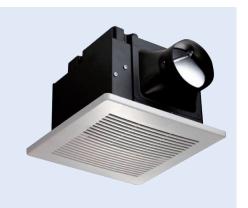

## **GENERAL DESCRIPTION**

The DCF series fan is for an indoor ceiling which is having High Performance centrifugal forward curve fan direct drive single phase capacitor run motor. It is thermally overloaded protected and continues duty life time operated with quiet operation. It can able to run with speed regulator, also this fan having attractive appearance, compact in size, low noise, large air volume, light weight, stable operation; good exhaust effect. Widely used for indoor ventilation in different buildings, like hotels, shopping malls, places of entertain- ment and residential area and available in in 2 different construction. They are suitable to convey the air clean air up to maximum temp. 40°C suitable to convey the air clean air up to maximum temp. 40°C.