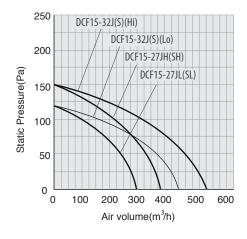

## ERFORMANCE

| Technical Data    |               |                |                   |              |                  |                            |             |                         |                            |                        |      |
|-------------------|---------------|----------------|-------------------|--------------|------------------|----------------------------|-------------|-------------------------|----------------------------|------------------------|------|
| Туре              | Model         | Voltage<br>(V) | Frequency<br>(Hz) | Power<br>(W) | Volume<br>(m³/h) | Static<br>Pressure<br>(Pa) | Noise<br>dB | Duct<br>Size<br>( )(mm) | Applicable<br>Area<br>(m²) | ENet<br>Weight<br>(kg) | IP   |
| Plastic<br>Series | DCF 10 - 21S  | 220-240        | 50                | 25           | 150              | 100                        | 33          | 100                     | 6 - 12                     | 1.7                    | IPX2 |
|                   | DCF 10 - 24SL | 220-240        | 50                | 30           | 200              | 110                        | 35          | 100                     | 8 -16                      | 1.9                    | IPX2 |
|                   | DCF 10 - 24SH | 220-240        | 50                | 35           | 250              | 120                        | 39          | 100                     | 10 - 20                    | 1.9                    | IPX2 |
|                   | DCF 15 - 27SL | 220-240        | 50                | 45           | 300              | 120                        | 33          | 150                     | 12 - 24                    | 2.5                    | IPX2 |
|                   | DCF 15 - 27SH | 220-240        | 50                | 48           | 380              | 150                        | 37          | 150                     | 15 - 30                    | 2.5                    | IPX2 |
|                   | DCF 15 - 32S  | 220-240        | 50                | 55/50        | 550/450          | 150/120                    | 42/37       | 150                     | 18 - 44                    | 3.5                    | IPX2 |

Air Performance tested as per ANSI / AMCA Standard 210. Noise value is measured at 1 meter as per AMCA standard 300,